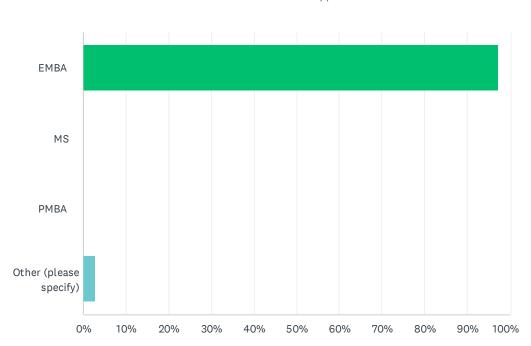

## Q4 What program type are you responding for?

| ANSWER CHOICES         | RESPONSES |    |
|------------------------|-----------|----|
| EMBA                   | 97.33%    | 73 |
| MS                     | 0.00%     | 0  |
| PMBA                   | 0.00%     | 0  |
| Other (please specify) | 2.67%     | 2  |
| TOTAL                  |           | 75 |