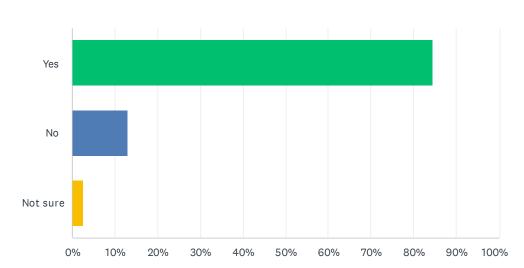

## Q1 Are you aware that EMBAC has a Research Dashboard?

| ANSWER CHOICES | RESPONSES |    |
|----------------|-----------|----|
| Yes            | 84.42%    | 65 |
| No             | 12.99%    | 10 |
| Not sure       | 2.60%     | 2  |
| TOTAL          |           | 77 |