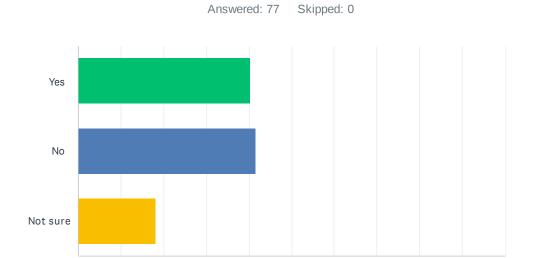

## Q2 Have you signed up to access the EMBAC Research Dashboard?

| ANSWER CHOICES | RESPONSES |    |
|----------------|-----------|----|
| Yes            | 40.26%    | 31 |
| No             | 41.56%    | 32 |
| Not sure       | 18.18%    | 14 |
| TOTAL          |           | 77 |