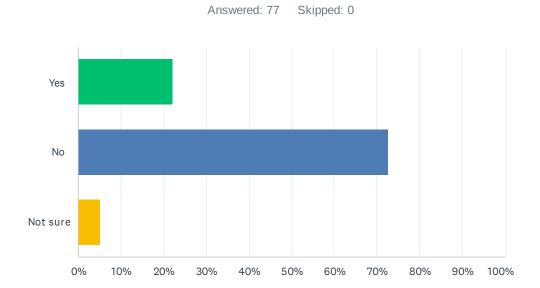

## Q3 Are you using the EMBAC Research Dashboard?

| ANSWER CHOICES        | RESPONSES |    |
|-----------------------|-----------|----|
| Yes                   | 22.08%    | 17 |
| No                    | 72.73%    | 56 |
| Not sure              | 5.19%     | 4  |
| Total Respondents: 77 |           |    |